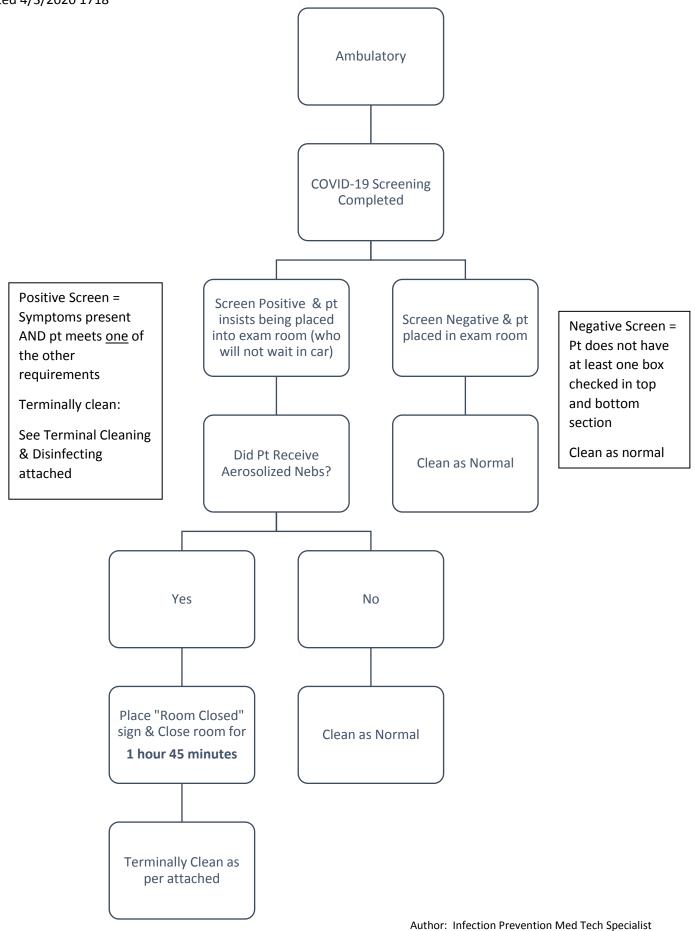

## SIH Terminal Clean COVID-19 Updated 4/3/2020 1718 For Positive Screening = ED/Inpatient Symptoms present AND pt meets one of the other requirements Terminally clean: Contact EVS at your facility to assist with Aerosolized this process - see \*Refer to Aerosol Generating Test/Procedure\*? Procedure list on Clinician Portal Terminal Cleaning & Disinfecting Yes No Was Pt in Negative Clean as Usual Airflow room? Yes No Place "Room Place "Room Closed" sign & Closed" sign & close room for close room for 35 Minutes 1 hour 45 minutes Then terminally Then terminally clean as per clean as per attached attached