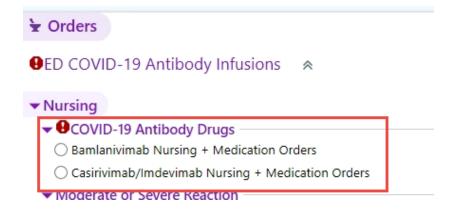

5. The Order Set for this infusion contains additional orders pertaining to infusion reactions, patient safety precautions, & information/consents. Please ensure the patient criteria order details is completed.