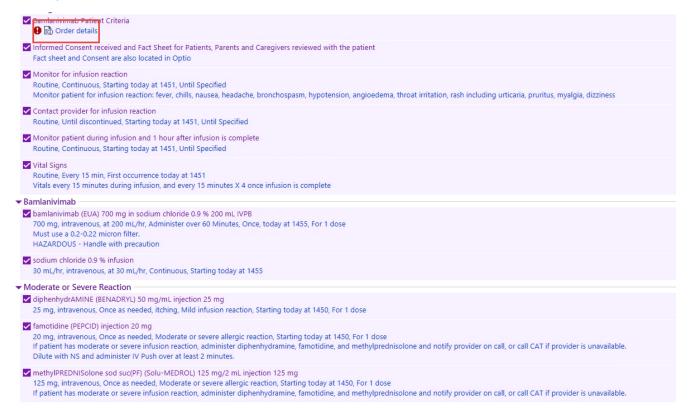

5. The Order Set for this infusion contains additional orders pertaining to infusion reactions, patient safety precautions, & information/consents. Please ensure the patient criteria order details is completed.