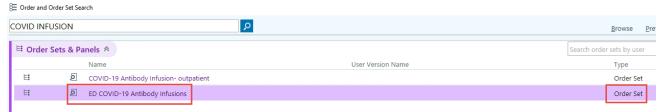

## Ordering Covid-19 Antibody Infusions - ASAP

1. It is currently available as a Order Set. Keywords such as "covid", "infusion", or "bam" can be used for searching the Epic Database.

2. The available selection is "ED COVID-19 Antibody Infusions" with an Order Set type for patients that will have their transfusion in the ED.

3. The available selection is "COVID-19 Antibody Infusion - outpatient" with an Order Set type for patients that will have their transfusion as an outpatient in the Infusion department.

4. Choose the infusion you would like to administer.