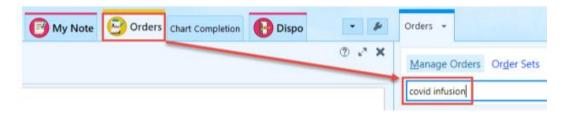

## Ordering Covid-19 Antibody Infusions - ASAP

1. It is currently available as a Order Set. Keywords such as "covid", "infusion", or "bam" can be used for searching the Epic Database.

2. The available selection is "ED COVID-19 Antibody Infusions" with an Order Set type for patients that will have their transfusion in the ED.