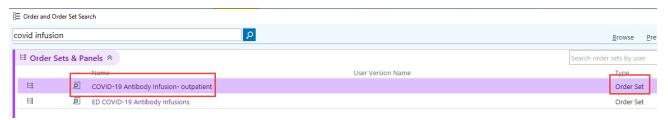

3. The available selection is "COVID-19 Antibody Infusion - outpatient" with an Order Set type for patients that will have their transfusion as an outpatient in the Infusion department.

4. Choose the infusion you would like to administer.