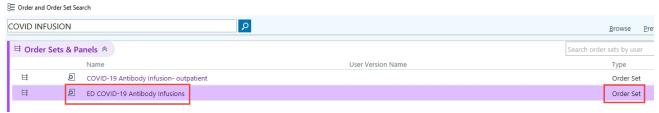

## **Ordering Covid-19** Antibody Infusions - ASAP

1. It is currently available as a Order Set. Keywords such as "covid", "infusion", or "bam" can be used for searching the Epic Database.

2. The available selection is "ED COVID-19 Antibody Infusions" with an Order Set type for patients that will have their transfusion in the ED.

3. The available selection is "COVID-19 Antibody Infusion - outpatient" with an Order Set type for patients that will have their transfusion as an outpatient in the Infusion department.

4. Choose the infusion you would like to administer.