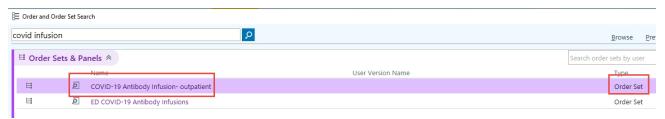

3. The available selection is "COVID-19 Antibody Infusion - outpatient" with an Order Set type for patients that will have their transfusion as an outpatient in the Infusion department.

4. Choose the infusion you would like to administer.