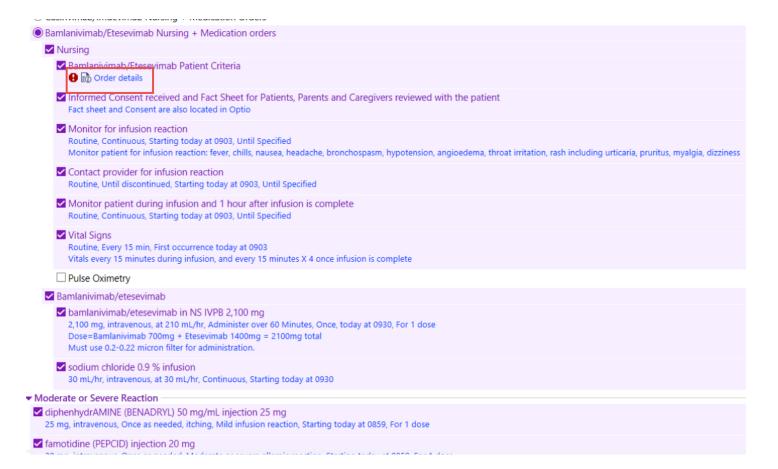

5. The Order Set for this infusion contains additional orders pertaining to infusion reactions, patient safety precautions, & information/consents. Please ensure the patient criteria order details is completed.