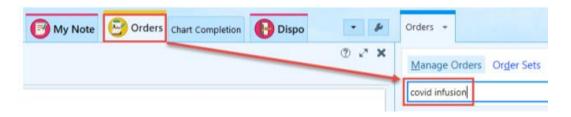

## **Ordering Covid-19** Antibody Infusions - ASAP

1. It is currently available as a Order Set. Keywords such as "covid", "infusion", or "bam" can be used for searching the Epic Database.

2. The available selection is "ED COVID-19 Antibody Infusions" with an Order Set type for patients that will have their transfusion in the ED.