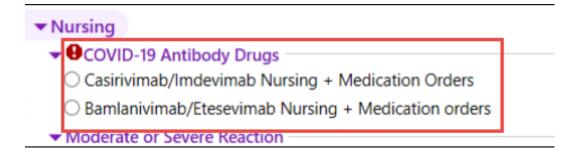

5. The Order Set for this infusion contains additional orders pertaining to infusion reactions, patient safety precautions, & information/consents. Please ensure the patient criteria order details is completed.